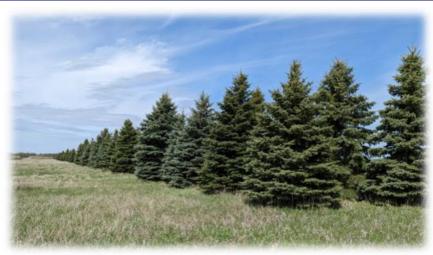

#### TREE SALES AND SERVICE PROGRAM

Thinking of planting trees this spring? Pope SWCD is here to help. Our current Soil Health Grant Program can provide cost share assistance to landowners interested that qualify to implement a shelterbelt establishment plan.

If you do not qualify for the Soil Health Program, we sell trees, tubes and weed fabric for any landowner interested. We offer custom tree planting and fabric installation, as well as planter rentals. Find our tree order form on our website, in the newsletter, or call/stop by the office to get started

#### **Soil Health Grant Program:**

Up to 75% cost share on trees, planting, and fabric

#### **Eligibility:**

Landowners who work <u>with</u> the SWCD to complete a shelterbelt plan of 3 rows minimum may qualify for cost share.