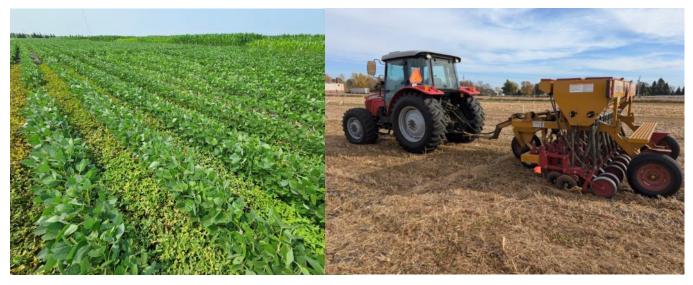

#### **SOIL HEALTH COST SHARE PROGRAM**

Cover Crops: Planting cover crops in your rotation can have a variety of beneficial impacts on the productivity of your soil. They can help restore organic matter, improve nutrient availability, reduce erosion, aid in weed suppression, and many other benefits.

**No-Till:** Reducing the amount of tillage in your operation can save time, energy, and soil by lowering the amount of passes in the field each season. Similar to cover crops, notilling can improve soil health, plant resilience, and reduce erosion.

Single species: \$50/acre No-Till or Strip-Till: \$50/acre

Multi Species: \$60/acre

Landowners may be eligible for this program if they have not previously been funded by FSA, NRCS, or an SWCD for the specific practice(s) on the acres they apply for and if they work with Pope SWCD on a qualifying plan. You may receive up to \$10,000 maximum from this program over the course of a 1-3 year contract.