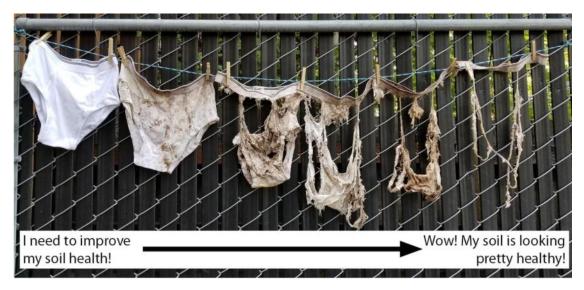

# **Soil Your Undies!**

Want to put your soil to the test? Try the Soil Your Undies Challenge! Soil health can be measured in a variety of ways, but the microbial activity in your soil can be a good indicator as to how productive your soil can be. These microbes help promote plant fertility, enhance nutrient absorption, and aid in plant decomposition.

**Pope SWCD** is looking for volunteers to "plant" a pair of undies about 3" deep in a field, pasture, or forest and let them sit for at least 60 days. Over time, the microbes in the soil will work to break down the undies and demonstrate the microbial activity in the soil. In healthy soils, there may not be much left to dig up!

Call our office to get a pair of undies and test your soil health in a whole new way!