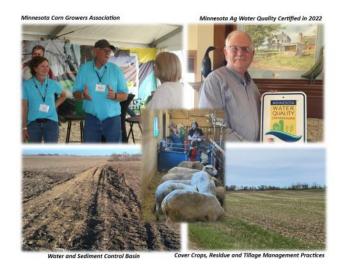

#### **Syverson Family 2024 Outstanding Conservationists**

Pope Soil and Water Conservation District each year along with other SWCD's from across the state of Minnesota recognize landowners for implementing conservation projects or conducting work of an exemplary nature that helps improve and protect our lakes, rivers, streams, and land.

This year we are pleased to select Richard, Victoria, Paul, and Josie Syverson for the 2024 Pope County Outstanding Conservationist. The Syverson's operate a 1,500-acre MDA Water Quality Certified farm raising corn, soybeans, forage, and cover crops. They irrigate 155 acres. They have implemented: cover crops, a shelterbelt, no-till, vertical tillage, water quality intakes, water and sediment control basins, grass plantings, irrigation water management, grid sampling, pasture and forage management, and nutrient management. The Syverson's have 160 mixed breed mostly polypay ewes and feed 320 market lambs annually. They work closely with Pope SWCD and NRCS on implementing several practices.