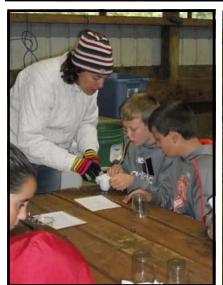

## Conservation Day and Water Fest Held

The Pope and Stevens County Water fest was held September 12 and the Stevens & Pope County Conservation Day was held on October 2nd. The two events combined reach approximately 600 5th and 6th grade students between the two counties. These events are sponsored by local businesses, the Pope and Stevens County SWCDs, and funded through many local contributions by area business and groups. Thank you to all who helped or funded this educational event.

The events strive to educate our youth about conservation and our natural resources. More information about Conservation Day and the Water Fest can be found on the SWCD website at www.popeswcd.org.