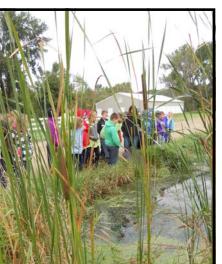

## Conservation Day and Water Fest Held

The Pope and Stevens County Water fest was held September 12 and the Stevens & Pope County Conservation Day was held on October 2nd. The two events combined reach approximately 600 5th and 6th grade students between the two counties. These events are sponsored by local businesses, the Pope and Stevens County SWCDs, and funded through many local contributions by area business and groups. Thank you to all who helped or funded this educational event.

The events strive to educate our youth about conservation and our natural resources. More information about Conservation Day and the Water Fest can be found on the SWCD website at www.popeswcd.org.