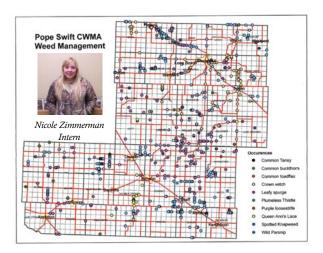

Luke Johnson

Rosholt Intern

Nicole Zimmerman

CWMA Intern

## Cooperative Weed Management Program 2014 Annual Update

Invasive weeds are a problem everywhere and have negative affects to the area they invade upon. Invasive plants will have affects on reducing crop yields, reducing native vegetation populations, and some species can disturb the soil. It is important to understand the best management methods available. The Pope Cooperative Weed Management Area (CWMA) is working to address the invasive species problems in agriculture areas and native prairies in the county. The CWMA has been working on many goals over the past 6+ years such as educating the public, controlling species with chemical and biological methods, and

scouting sites for present and future treatments. There have been many accomplishments over the years and there is a noticeable improvement in the county from the work of the program. Locations of treatment areas and known infested locations are shown on the map to the right. In the future we hope to keep up the program, further educate the public, and help other counties improve their programs.

The main invasive species we focused on are:

- Wild Parsnip (8 Sites)
- Leafy Spurge (3 Sites)
- Common Tansy (1 Site)
- Spotted Knapweed (4 Sites)
- Plumeless Thistle (1 Site)

If you want to learn more about the CWMA program visit the website at www.weedwatchers.org.