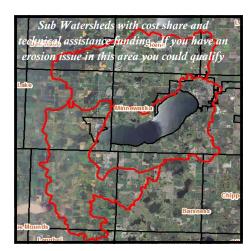

The Pope SWCD has funding in three targeted sub watersheds as shown below.

The NRCS office is also currently taking enrollment for financial and technical assistance through the Environmental Quality Incentives Program (EQIP). Call and ask for Jeff or Melissa to sign up now. Page 2 **Conservation News** 