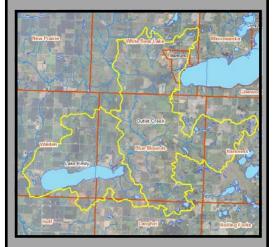

The Pope SWCD applied for funding this fall through the state and hopes to assist more producers with funding to establish erosion control practices beginning next year in two additional sub watersheds that contribute to Lake Emily shown on the map above. If you are located in these sub watersheds and have an erosion concern contact the SWCD office and ask for Holly to find out how you can be included on this list (320) 634-5327.

The Pope SWCD has funding in three targeted sub watersheds as shown below.

The NRCS office is also currently taking enrollment for financial and technical assistance through the Environmental Quality Incentives Program (EQIP). Call and ask for Jeff or Melissa to sign up now. Page 2 **Conservation News** 