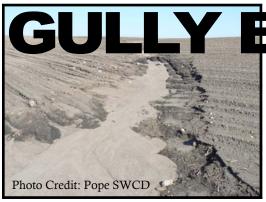

## FALL IS THE TIME TO BEGIN ADDRESSING EROSION CONCERNS

Call before you complete your fall tillage if you are experiencing erosion on your agricultural land.

Lake Emily and Outlet Creek Sub watersheds Funding Applied for Fall 2014 Call to be placed on a waiting list for funding.

The Pope SWCD applied for funding this fall through the state and hopes to assist more producers with funding to establish erosion control practices beginning next year in two additional sub watersheds that contribute to Lake Emily shown on the map above. If you are located in these sub watersheds and have an erosion concern contact the SWCD office and ask for Holly to find out how you can be included on this list (320) 634-5327.