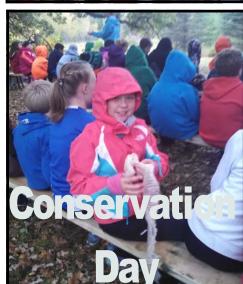

## Conservation Day and Water Fest Held

The Pope and Stevens County Water fest was held September 12 and the Stevens & Pope County Conservation Day was held on October 2nd. The two events combined reach approximately 600 5th and 6th grade students between the two counties. These events are sponsored by local businesses, the Pope and Stevens County SWCDs, and funded through many local contributions by area business and groups. Thank you to all who helped or funded this educational event.

The events strive to educate our youth about conservation and our natural resources. More information about Conservation Day and the Water Fest can be found on the SWCD website at www.popeswcd.org.