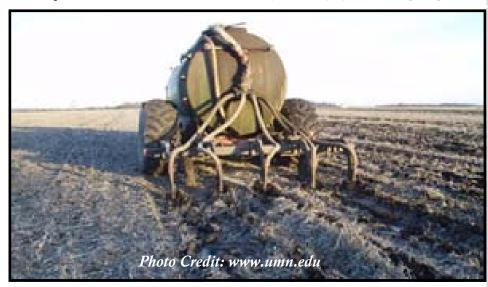

## FALL IS THE TIME TO BEGIN ADDRESSING EROSION CONCERNS

Call before you complete your fall tillage if you are experiencing erosion on your agricultural land.

Lake Emily and Outlet Creek Sub watersheds Funding Applied for Fall 2014 Call to be placed on a waiting list for funding.

The Pope SWCD applied for funding this fall through the state and hopes to assist more producers with funding to establish erosion control practices beginning next year in two additional sub watersheds that contribute to Lake Emily shown on the map above. If you are located in these sub watersheds and have an erosion concern contact the SWCD office and ask for Holly to find out how you can be included on this list (320) 634-5327.

Pope SWCD and the NRCS office are working hard to assist producers with erosion concerns within the County. There are a few special initiatives in targeted watersheds that have funding currently with the Pope SWCD to implement erosion control practices.

The Pope SWCD has funding in three targeted sub watersheds as shown below.

The NRCS office is also currently taking enrollment for financial and technical assistance through the Environmental Quality Incentives Program (EQIP). Call and ask for Jeff or Melissa to sign up now. Page 2 **Conservation News** 