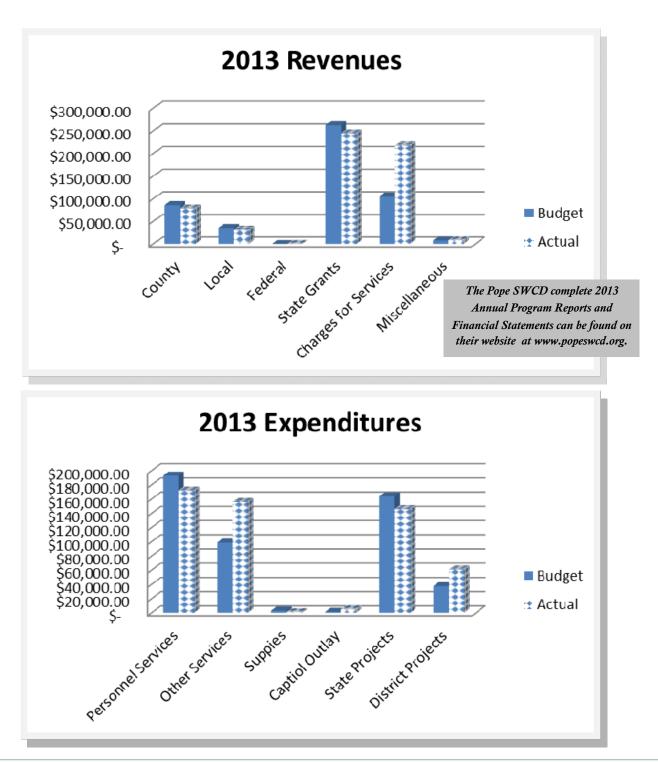

pring. I know spring has seemed so far off



with the record cold temperatures. However spring is only a couple of weeks away. Trees need to be ordered by April 1st to ensure delivery at the end of April.

Shelterbelts are valuable resource to the farmstead. It provides protection from cold winter winds, helps with energy conservation (less fuel use), habitat for wildlife, and beautification on your farm. Call now to schedule a consultation, ask for Kelly!

### WELL SEALING

Pope SWCD is offering well sealing cost share assistance to landowners. We are encouraging landowners that have old unused wells to seal them. Sealing these wells helps to protect groundwater.

Stop by and visit with Holly to learn more about this program and how you can receive cost share assistance to seal a well.



### **2013** POPE SWCD ANNUAL FINANCIAL REPORT

# 2013 POPE SWCD ANNUAL PROGRAMS REPORT

#### <u>State Cost Share Program</u>

- ⇒ Implemented 2 Water & Sediment Control Basin Structures
- ⇒ Designed Water & Sediment Control Basins for 3 other sites to be implemented in Spring 2014

#### • Precipitation Volunteer Monitoring

- ⇒ Coordinated 17 volunteer monthly reports submitted to University of Minnesota.
- Wetland Conservation Act
- ⇒ 88 landowner contacts, 1 replacement plan approved, 1 wetland banking plan approved, 2 violations cited, 4 site investigations with potential violations noted.

#### <u>Observation Well Monitoring</u>

⇒ Conducted monthly monitoring of 19 wells for the Minnesota Department of Natural Resources.

### <u>Irrigation Management</u>

- ⇒ Conducted Irrigation W